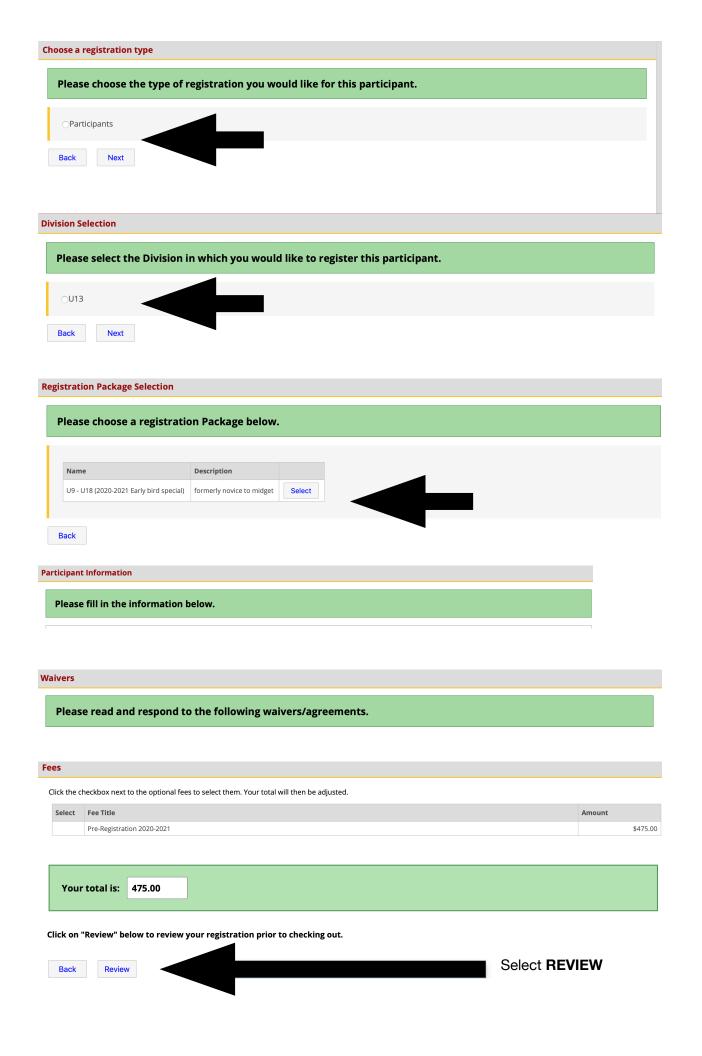

#### **Participant Selection**

Your first step is to select the person (or participant) you would like to register. You can either:

Register someone you've registered before in the past under "Previous Registrations" below
Register a new person under "Register a new participant" below.

### **Previous Registrations**

To register someone you've registered in the past, click on the "Register" button next to their name. If the "Register" button is not available, it means that either there are no registration packages available for that participant or they are outside of this association. Please contact the association for further assistance.

| First Name | Last Name | Date of Birth | Gender | Association          | Last Registra | Actions  |
|------------|-----------|---------------|--------|----------------------|---------------|----------|
|            |           |               |        | AHM DE SAINT-LAURENT | 07/02/2020    | Register |
|            |           |               |        | AHM DE SAINT-LAURENT |               | Register |
|            |           |               |        | AHM DE SAINT-LAURENT | 05/15/2019    | Register |
|            |           |               |        |                      |               |          |