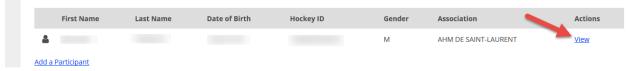

2. Select the participant that you'd like to view. In most cases you should just see your own name and click « View » on the far right.

3. After clicking « View » on the previous step you will see your profile where your certifications are shown as seen in the screenshot.