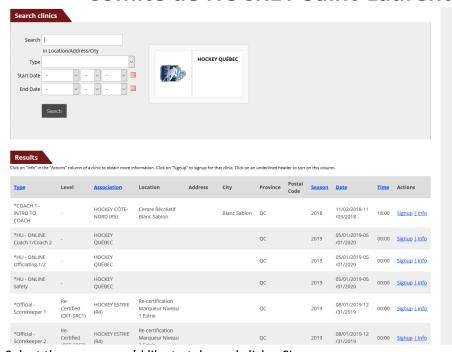

# **Participant Profile**

5. You can either search for a course using the search functionality on the site or you can view the list of courses displayed below.

- 6. Select the course you'd like to take and click « Signup »
- 7. Make sure that you have the proper prerequisites and click « Next »
- 8. Click « Add to Cart » and then « Checkout » to proceed to payment to finalize the transaction.