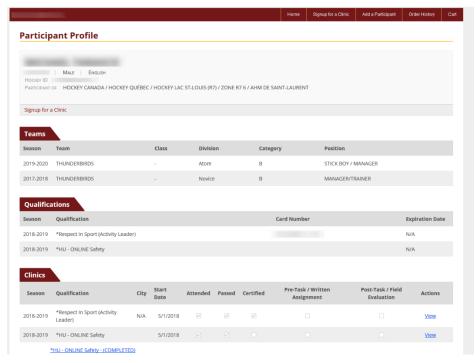

2. Select the participant that you'd like to view. In most cases you should just see your own name and click « View » on the far right.

3. After clicking « View » on the previous step you will see your profile where your certifications are shown as seen in the screenshot.

4. To sign up for other courses, click the «Signup for a Clinic » link at the top.