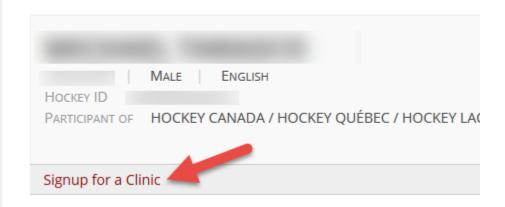

2. Select the participant that you'd like to view. In most cases you should just see your own name and click « View » on the far right.

3. After clicking « View » on the previous step you will see your profile where your certifications are shown as seen in the screenshot.

4. To sign up for other courses, click the «Signup for a Clinic » link at the top.