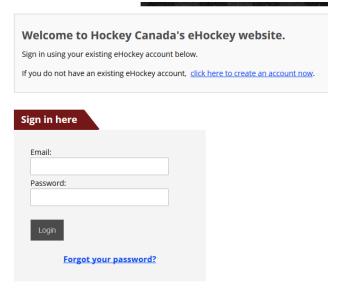

#### Guide for course certification

- 1. Go to: <a href="https://ehockey.hockeycanada.ca/ehockey/account/login.aspx">https://ehockey.hockeycanada.ca/ehockey/account/login.aspx</a>
  - a. Login with your account
  - b. If you do not have an account, create one, it's free!